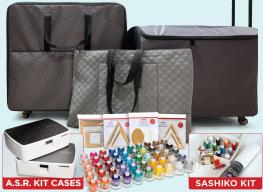

GREAT

PROMOTIONS

& PACKAGE OFFERS!

Purchase a **Continental M17** model and select **\$1,000** worth of the Accessories of your choice for no additional charge!

CONTINENTAL M17

ANOME

Janome's CM17, with A.S.R.™ (Accurate Stitch Regulator) Technology, will take your creativity to the next level!