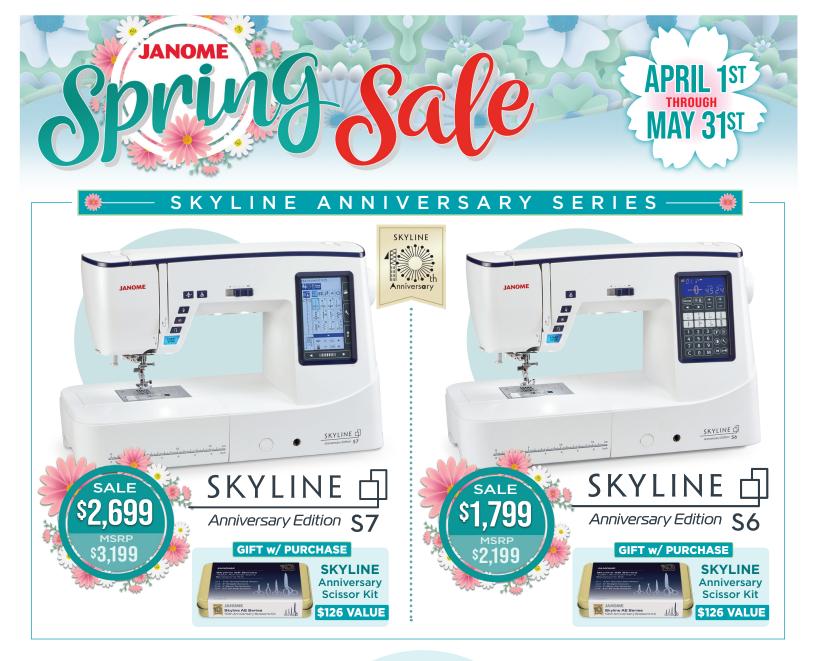

GREAT

PROMOTIONS

& PACKAGE OFFERS!



Purchase a **Continental M17** model and select **\$1,000** worth of the Accessories of your choice for no additional charge!

CONTINENTAL M17

ANOME

Janome's CM17, with A.S.R.™ (Accurate Stitch Regulator) Technology, will take your creativity to the next level!



APRIL 1<sup>ST</sup>

THROUGH MAY 31ST

## Purchase one of the below models and receive Kimberly Einmo UpWords Block of the Month Kit for FREE!



www.janome.com



Horizon Memory Craft
9480QC Professional





All offers are valid April 1st - May 31st, 2025 at participating Janome Authorized Dealers. Offers based on Manufacturer's Suggested Retail price and may not be combined with any other offer. All offers valid with qualifying machine trade-in. Void where prohibited.











All offers are valid April 1st - May 31st, 2025 at participating Janome Authorized Dealers. Offers based on Manufacturer's Suggested Retail price and may not be combined with any www.janome.com other offer. All offers valid with qualifying machine trade-in. Void where prohibited.











All offers are valid April 1st - May 31st, 2025 at participating Janome Authorized Dealers. Offers based on Manufacturer's Suggested Retail price and may not be combined with any www.janome.com other offer. All offers valid with qualifying machine trade-in. Void where prohibited.





Reliability by Design www.janome.com