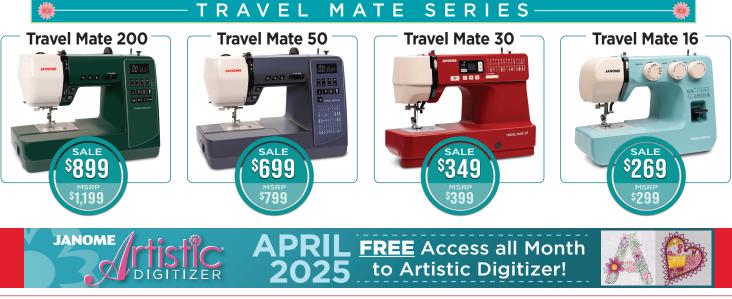

y to the next level!



APRIL 1<sup>ST</sup>

THROUGH MAY 31ST

## Purchase one of the below models and receive Kimberly Einmo UpWords Block of the Month Kit for FREE!



www.janome.com



Horizon Memory Craft
9480QC Professional





All offers are valid April 1st - May 31st, 2025 at participating Janome Authorized Dealers. Offers based on Manufacturer's Suggested Retail price and may not be combined with any other offer. All offers valid with qualifying machine trade-in. Void where prohibited.











All offers are valid April 1st - May 31st, 2025 at participating Janome Authorized Dealers. Offers based on Manufacturer's Suggested Retail price and may not be combined with any www.janome.com other offer. All offers valid with qualifying machine trade-in. Void where prohibited.











All offers are valid April 1st - May 31st, 2025 at participating Janome Authorized Dealers. Offers based on Manufacturer's Suggested Retail price and may not be combined with any www.janome.com other offer. All offers valid with qualifying machine trade-in. Void where prohibited.





Reliability by Design www.janome.com