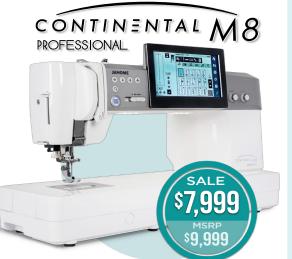

GREAT

PROMOTIONS

& PACKAGE OFFERS!

Purchase a **Continental M17** model and select **\$1,000** worth of the Accessories of your choice for no additional charge!

CONTINENTAL M17

ANOME

Janome's CM17, with A.S.R.™ (Accurate Stitch Regulator) Technology, will take your creativity to the next level!