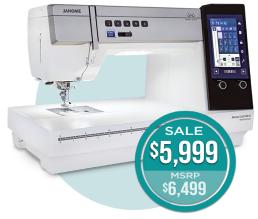

GREAT

PROMOTIONS

& PACKAGE OFFERS!

Purchase a **Continental M17** model and select **\$1,000** worth of the Accessories of your choice for no additional charge!

CONTINENTAL M17

ANOME

Janome's CM17, with A.S.R.™ (Accurate Stitch Regulator) Technology, will take your creativity to the next level!